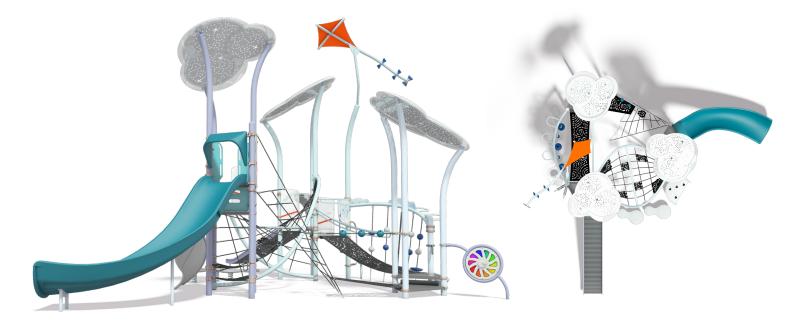

# Discover Billows™

Offering everything you need for a thrilling atmospheric adventure, from a swift Alpine™ Slide ride to the twisted highs and lows of the mighty Flex Climber. Kids will flock to this flowy circuit of lighthearted fun that interconnects multiple levels of play amidst its light and airy color palette.

Built-in shade floats above like clouds, encouraging imaginations to soar. Kids can bounce their way across the sky on the SwiggleKnots™ bridge, achieve dynamic new heights via the attached Mobius® Climber and enjoy a rich sensory experience on the Rollerslide. Add an iconic kite, a rainbow of hot air balloons and a slew of unexpected shadow surprises, and you're ready for take-off

#### **Features:**

- Innovative design includes lots of activities in a compact space, requiring less surfacing
- Colorful and artistic DigiFuse® accents add to the floaty aesthetic
- Designing your own is quick and easy with our recommended color scheme or your color choices
- Built-in shade
- ADA compliant
- Direct bury