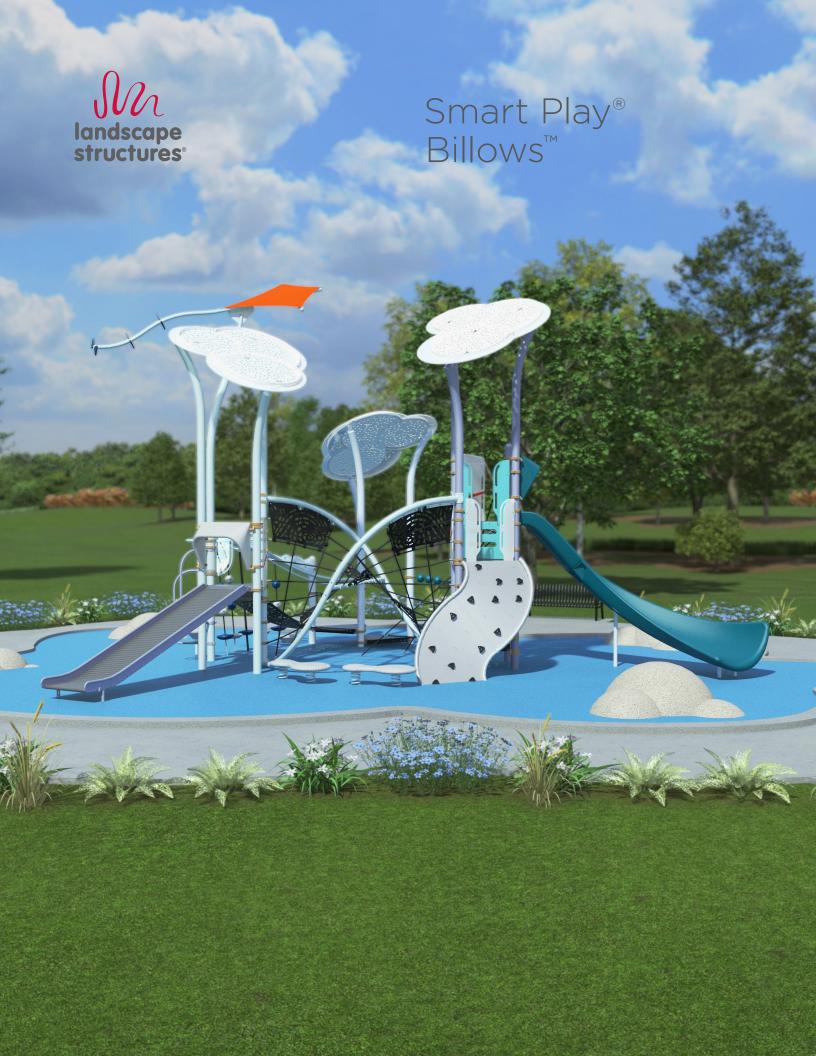

# Discover Billows™

Offering everything you need for a thrilling atmospheric adventure, from a swift Alpine™ Slide ride to the twisted highs and lows of the mighty Flex Climber. Kids will flock to this flowy circuit of lighthearted fun that interconnects multiple levels of play amidst its light and airy color palette.

Built-in shade floats above like clouds, encouraging imaginations to soar. Kids can bounce their way across the sky on the SwiggleKnots™ bridge, achieve dynamic new heights via the attached Mobius® Climber and enjoy a rich sensory experience on the Rollerslide. Add an iconic kite, a rainbow of hot air balloons and a slew of unexpected shadow surprises, and you're ready for take-off

#### **Features:**

- Innovative design includes lots of activities in a compact space, requiring less surfacing
- Colorful and artistic DigiFuse® accents add to the floaty aesthetic
- Designing your own is quick and easy with our recommended color scheme or your color choices
- Built-in shade
- ADA compliant
- Direct bury